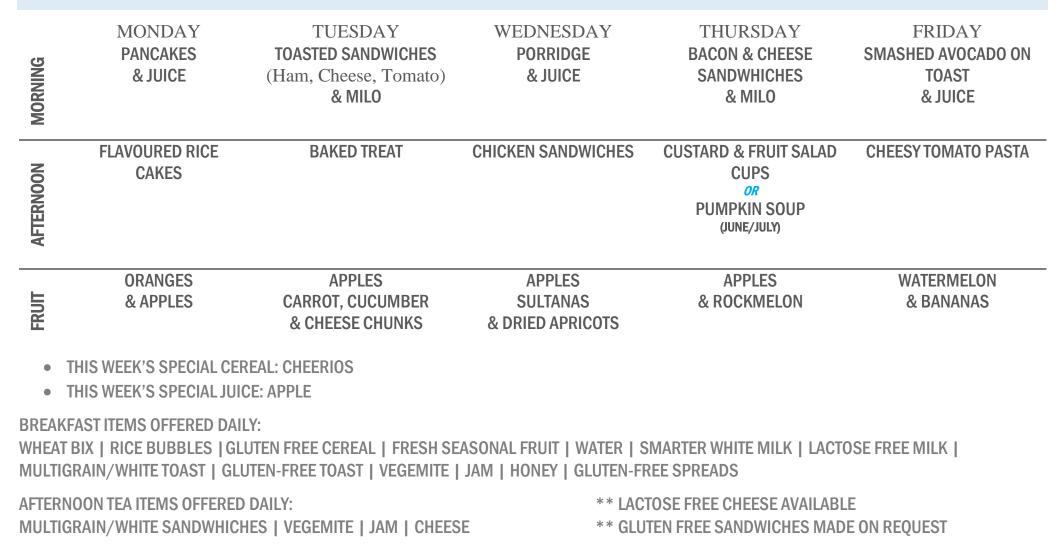

• THIS WEEK'S SPECIAL CEREAL: CORNFLAKES

• THIS WEEK'S SPECIAL JUICE: APPLE & BLACKCURRANT

## BREAKFAST ITEMS OFFERED DAILY:

WHEAT BIX | RICE BUBBLES | GLUTEN FREE CEREAL | FRESH SEASONAL FRUIT | WATER | SMARTER WHITE MILK | LACTOSE FREE MILK | MULTIGRAIN/WHITE TOAST | GLUTEN-FREE TOAST | VEGEMITE | JAM | HONEY | GLUTEN-FREE SPREADS

AFTERNOON TEA ITEMS OFFERED DAILY:

\*\* LACTOSE FREE CHEESE AVAILABLE

MULTIGRAIN/WHITE SANDWHICHES | VEGEMITE | JAM | CHEESE

\*\* GLUTEN FREE SANDWICHES MADE ON REQUEST

All menus are designed to meet criteria in Quality Area 2: Children's Health & Safety: Element 2.1.3 The menu is subject to change without notice due to food supply or unforeseen circumstances.